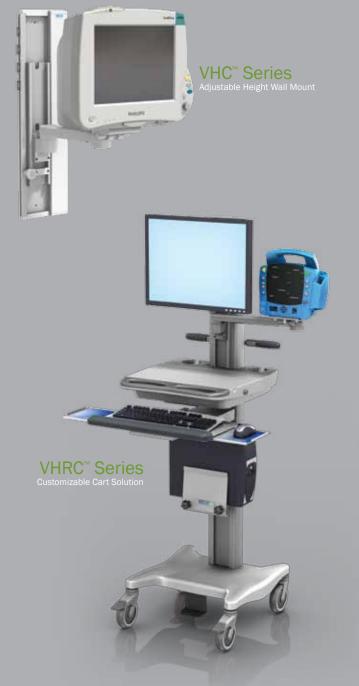

**GCX** makes the integration of technology into medical spaces easy.





#### **AMERICAS**

3875 Cypress Drive Petaluma, California 94954-5635 United States 800-228-2555 707-773-1100 outside US 707-773-1180 fax

#### **EMEA**

Postbus 10462 5000 JL Tilburg Netherlands +31 (0) 88 627 26 00 +31 (0) 88 627 26 09 fax

#### **ASIA**

No. 7, Lane 116, Wugong 3rd Road Wugu Township, Taipei County 248 Taiwan (R.O.C.) +01 707-773-1100 +01 707-773-1180 fax



GCX, PolyMount and PolyQuip are registered trademarks of GCX Corporation. VHRC, VHC, VHM, VHRS, PRC, and M Series are trademarks of GCX Corporation. © Copyright 2011



[ MOUNTING SOLUTIONS ]

**Mounting Solutions** 

Advances in medical technology and IT have changed the way healthcare providers interact with equipment in medical environments. As technology evolves, one of the biggest challenges healthcare prov