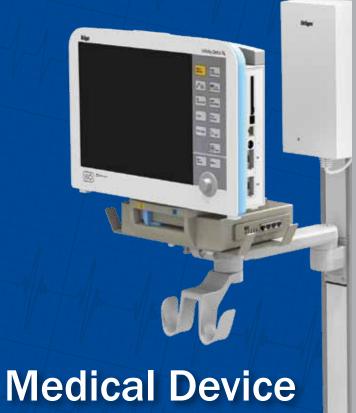

**GCX** makes the integration of technology into medical spaces easy.





#### **AMERICAS**

3875 Cypress Drive Petaluma, California 94954-5635 United States 800-228-2555 707-773-1100 outside US 707-773-1180 fax

#### **EMEA**

Postbus 10462 5000 JL Tilburg Netherlands +31 (0) 88 627 26 00 +31 (0) 88 627 26 09 fax

#### **ASIA**

No. 7, Lane 116, Wugong 3rd Road Wugu Township, Taipei County 248 Taiwan (R.O.C.) +01 707-773-1100 +01 707-773-1180 fax



GCX, PolyMount and PolyQuip are registered trademarks of GCX Corporation. VHRC, VHC, VHM, VHRS, PRC, and M Series are trademarks of GCX Corporation. © Copyright 2011



[ MOUNTING SOLUTIONS ]

**Mounting Solutions** 

Advances in medical technology and IT have changed the way healthcare providers interact with equipment in medical environments. As technology evolves, one of the biggest challenges healthcare providers face is effectively integrating new hardware into existing spaces.

Contact GCX today and take advantage of the expertise of the worldwide leader in mounting solutions





### **Wall Mounts**



### **Carts & Roll Stands**



# **Ceiling & Counter Top Mounts**



## Anesthesia



# **Mounting Accessories**



### **Channel Mounting Options**

The industry-standard GCX channel can be adapted to a variety of surfaces allowing use of standard wall mount solutions.