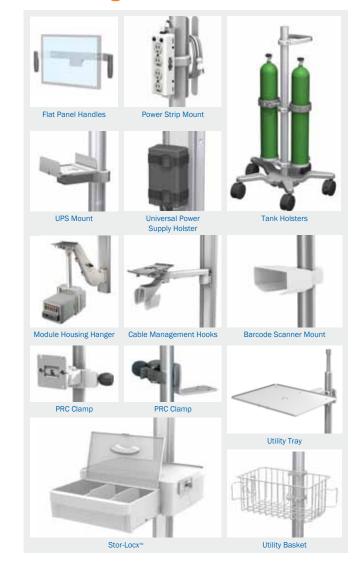

County 248 Taiwan (R.O.C.) +01 707-773-1100 +01 707-773-1180 fax



GCX, PolyMount and PolyQuip are registered trademarks of GCX Corporation. VHRC, VHC, VHM, VHRS, PRC, and M Series are trademarks of GCX Corporation. © Copyright 2011



[ MOUNTING SOLUTIONS ]

**Mounting Solutions** 

Advances in medical technology and IT have changed the way healthcare providers interact with equipment in medical environments. As technology evolves, one of the biggest challenges healthcare providers face is effectively integrating new hardware into existing spaces.

Contact GCX today and take advantage of the expertise of the worldwide leader in mounting solutions





### **Wall Mounts**



### **Carts & Roll Stands**



# **Ceiling & Counter Top Mounts**



## Anesthesia



# **Mounting Accessories**



### **Channel Mounting Options**

The industry-standard GCX channel can be adapted to a variety of surfaces allowing use of standard wall mount solutions.