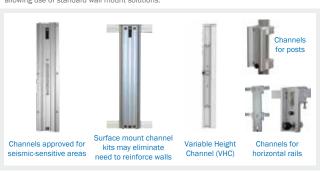

### **Channel Mounting Options**

The industry-standard GCX channel can be adapted to a variety of surfaces allowing use of standard wall mount solutions.