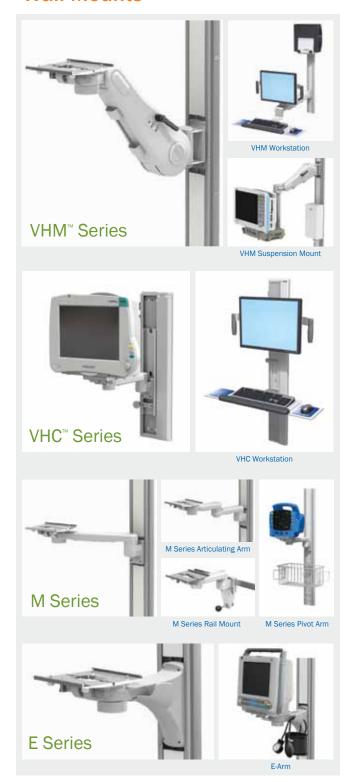

+31 (0) 88 627 26 00 +31 (0) 88 627 26 09 fax

#### **ASIA**

No. 7, Lane 116, Wugong 3rd Road Wugu Township, Taipei County 248 Taiwan (R.O.C.) +01 707-773-1100 +01 707-773-1180 fax



GCX, PolyMount and PolyQuip are registered trademarks of GCX Corporation. VHRC, VHC, VHM, VHRS, PRC, and M Series are trademarks of GCX Corporation. © Copyright 2011



[ MOUNTING SOLUTIONS ]

**Mounting Solutions** 

Advances in medical technology and IT have changed the way healthcare providers interact with equipment in medical environments. As technology evolves, one of the biggest challenges healthcare providers face is effectively integrating new hardware into existing spaces.

Contact GCX today and take advantage of the expertise of the worldwide leader in mounting solutions





### **Wall Mounts**



### **Carts & Roll Stands**



# **Ceiling & Counter Top Mounts**



## Anesthesia



# **Mounting Accessories**



### **Channel Mounting Options**

The industry-standard GCX channel can be adapted to a variety of surfaces allowing use of standard wall mount solutions.