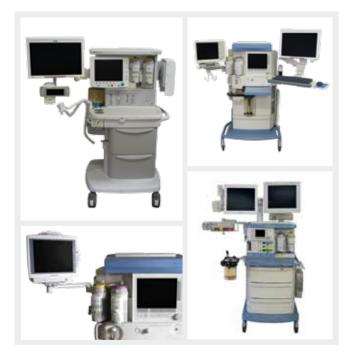

3rd Road Wugu Township, Taipei County 248 Taiwan (R.O.C.) +01 707-773-1100 +01 707-773-1180 fax



GCX, PolyMount and PolyQuip are registered trademarks of GCX Corporation. VHRC, VHC, VHM, VHRS, PRC, and M Series are trademarks of GCX Corporation. © Copyright 2011



[ MOUNTING SOLUTIONS ]

**Mounting Solutions** 

Advances in medical technology and IT have changed the way healthcare providers interact with equipment in medical environments. As technology evolves, one of the biggest challenges healthcare providers face is effectively integrating new hardware into existing spaces.

Contact GCX today and take advantage of the expertise of the worldwide leader in mounting solutions





### **Wall Mounts**



### **Carts & Roll Stands**



# **Ceiling & Counter Top Mounts**



## Anesthesia



# **Mounting Accessories**



### **Channel Mounting Options**

The industry-standard GCX channel can be adapted to a variety of surfaces allowing use of standard wall mount solutions.