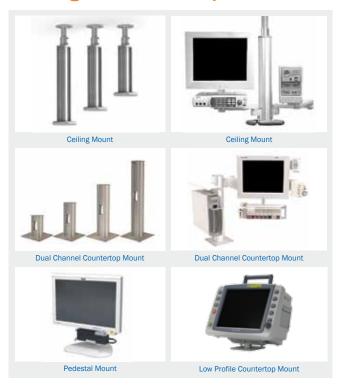

Lane 116, Wugong 3rd Road Wugu Township, Taipei County 248 Taiwan (R.O.C.) +01 707-773-1100 +01 707-773-1180 fax



GCX, PolyMount and PolyQuip are registered trademarks of GCX Corporation. VHRC, VHC, VHM, VHRS, PRC, and M Series are trademarks of GCX Corporation. © Copyright 2011



[ MOUNTING SOLUTIONS ]

**Mounting Solutions** 

Advances in medical technology and IT have changed the way healthcare providers interact with equipment in medical environments. As technology evolves, one of the biggest challenges healthcare providers face is effectively integrating new hardware into existing spaces.

Contact GCX today and take advantage of the expertise of the worldwide leader in mounting solutions





### **Wall Mounts**



### **Carts & Roll Stands**



# **Ceiling & Counter Top Mounts**



## Anesthesia



# **Mounting Accessories**



### **Channel Mounting Options**

The industry-standard GCX channel can be adapted to a variety of surfaces allowing use of standard wall mount solutions.