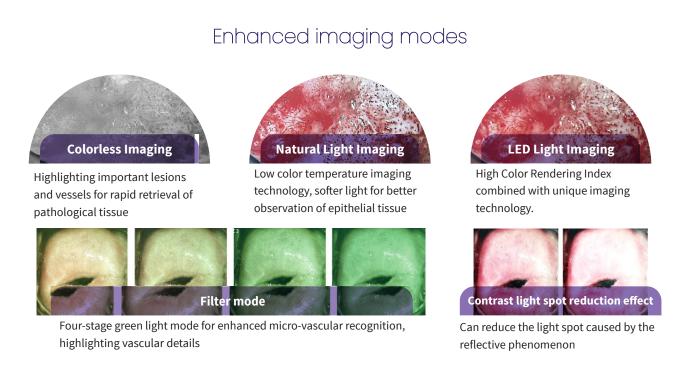

**Sony color high- definition sensors and camera** that offers 2.1 Million effective pixels. Provides high quality, high resolution images.

Advanced spot subtraction imaging technology to reduce light spots caused by reflection.

SONY

**Led light source** - high color, high brightness LED light source. Significantly improves the contrast and level of detail of the surface imaging of the cervical tissue.

**Hand held zoom button** convenient for doctors to observe pathological changes at the same time. **Smart control handle -** easy to use, hand-held control handle. Allows to zoom, focus, switch imaging modes, count acetic acid timing, add imaging marks, control brightness and perform further adjustments.