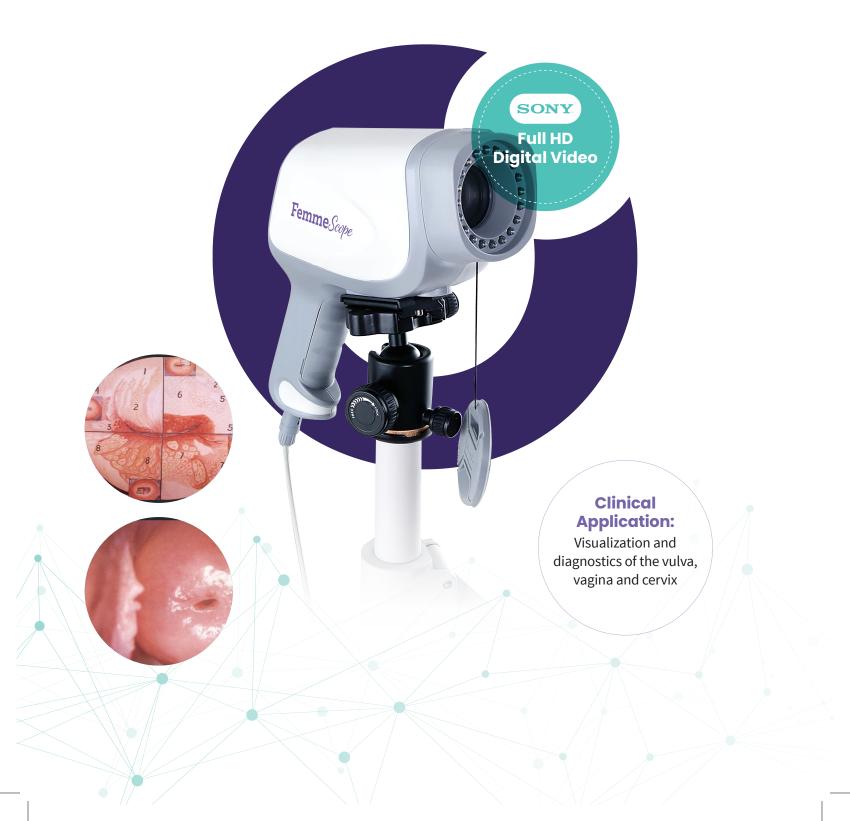

## **Digital Colposcope Imaging System**

Enhanced Visualization for Digital Colposcopy

FemmeScope is powered by SONY color high definition sensors and camera that offers 2.1 Million effective pixels. This high-definition image quality positions the FemmeScope as a viable alternative to an optical colposcope.

#### for Digital Colposcopy

FemmeScope is a digital colposcope imaging system, that combines digital imaging technology and a colposcope, for a clinical gynecological examination of the vulva, vagina and the cervix.

Its amplification and advanced image functions allow doctors to see the skin of the cervix and genital epidermis, including very small lesions, that are not visible to the naked eye. This improves the accuracy of the diagnosis of cervical, genital, and other pathological changes and promotes early detection of the diseases.